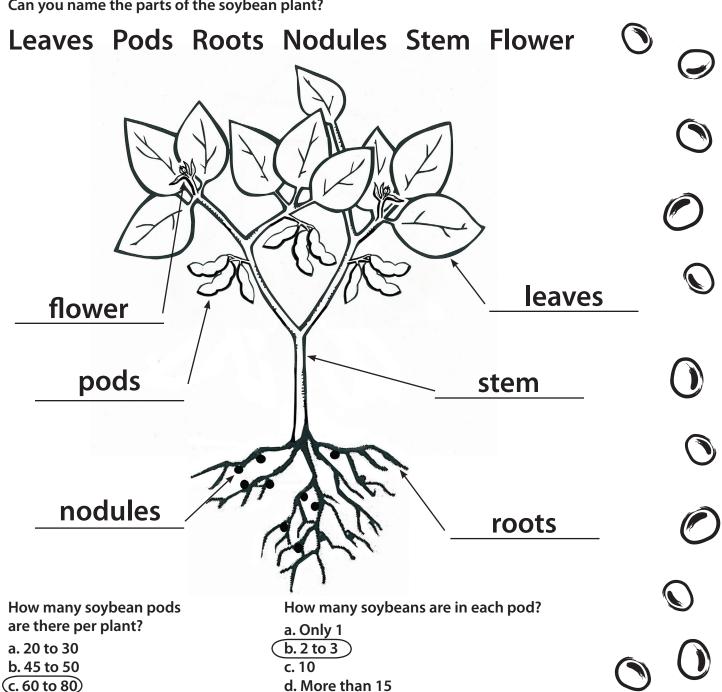

# Life Cycle of a Soybean

Help the Bean Team by investigating soybeans from seeds that are planted to harvested soybeans.

Can you name the parts of the soybean plant?

Soybean seeds are planted every

(a. Spring)

d. 5 to 10

- b. Fall
- c. Summer
- d. Winter

d. More than 15

Soybeans are harvested with this machine

- a. Tractor
- (b. Combine)
  - c. Mower
- d. Planter

Our soybean checkoff.

Effective. Efficient. Farmer-Driven.